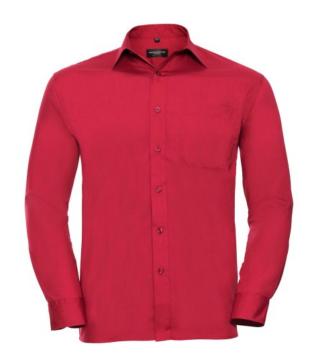

RUSSELL MEN'S LONG SLEEVE SHIRT POLYCOTTON EASY CARE POPLIN.ELEGANT AND VERSATILE MATERIAL.CLASSIC, TWO BUTTONS ON CUFF.35% POPLIN COTTON / 65% POLYESTER, 110/105 G / M2.DRYING AT 50 DEGREES.EASY CARE -DRY QUICKLY, EASILY IRONED WHITE XS

# **Specification**

RUSSELL men's long sleeve shirt POLYCOTTON EASY CARE POPLIN. Elegant and versatile material. Classic, two buttons on cuff.35% Poplin cotton / 65% polyester, 110/105 g / m2. Laundry at 50 degrees. EASY CARE -dry quickly , easy to iron white XS 15.5 / 39/40